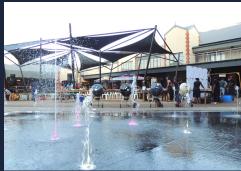

We have ample free parking, 24 hour security and CCTV. As a mother of two young and active toddlers, I firmly believe that they have the best equipped kiddies play area in town. After mom's shopping the children can play on the jungle gym, enjoy a train ride or splash about at the water fountain on those hot summer days. Mom and Dad can sit at one of the 6 eateries facing the piazza and play area while keeping an eye on them.