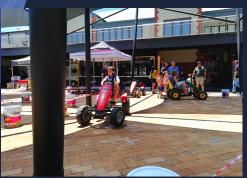

We have ample free parking, 24 hour security and CCTV. As a mother of two young and active toddlers, I firmly believe that they have the best equipped kiddies play area in town. After mom's shopping the children can play on the jungle gym, enjoy a train ride or splash about at the water fountain on those hot summer days. Mom and Dad can sit at one of the 6 eateries facing the piazza and play area while keeping an eye on them.